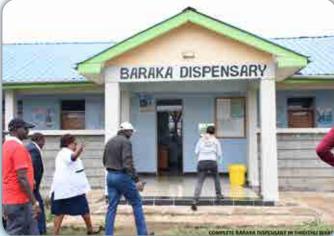

## THINGITHU WARD

| THINGITHU WARD STATISTICS                      |                                      |                              |                    |           |               |  |  |  |
|------------------------------------------------|--------------------------------------|------------------------------|--------------------|-----------|---------------|--|--|--|
| DEPARTMENT                                     | MANIFESTO GOALS                      | INDICATOR                    | DESCRIPTION        | NUMBER    | BENEFICIARIES |  |  |  |
|                                                |                                      | No. of water pans            | Excavated          | 13        | 65 HH         |  |  |  |
|                                                |                                      | No. of farmers reached under |                    |           |               |  |  |  |
| Agriculture,                                   |                                      | extension services           | Extension services | 6270      | 6270          |  |  |  |
| livestock and                                  | Farming becomes a                    | No. of slaughter houses      | Rehabilitited      | 1         | 1200          |  |  |  |
| fiosheries                                     | profitable business                  | No. of animals vaccinated    | Vaccinated         | 820       | 2000          |  |  |  |
| Trade, tourism,                                | Job                                  | No. of markets               | Rennovated         | 2         | 1000          |  |  |  |
| enterprise                                     | creation/Opportunity                 | No. of innovators            |                    | 7         |               |  |  |  |
| development and                                | for young and talented               | Bursaries beneficiaries      |                    | 3,023,500 | 700           |  |  |  |
| cooperative sector                             | youths                               | Enterprise fund              |                    | 4,413,000 |               |  |  |  |
|                                                |                                      |                              | Drilled            | 1         | 1000          |  |  |  |
|                                                |                                      | No. of boreholes             | Equiped            | 3         | 2500          |  |  |  |
| Water,                                         |                                      | Water projects               | Rehabilitited      | 1         | 5000          |  |  |  |
| environment and                                | Access to clean and                  | No. of dams                  | Rehabilitation     | 1         | 2000          |  |  |  |
| natural resources                              | reliable water                       | No. of water storage tanks   | Rennovated         | 1         | 6000          |  |  |  |
|                                                |                                      |                              | Graded             | 40.3      | 10000         |  |  |  |
|                                                | Upgrade roads and                    |                              | Gravelled          | 10.8      | 10000         |  |  |  |
| Infrastructure,                                | build bridges                        | No. of KM of Roads           | Tarmacked          | 0.275     | 5000          |  |  |  |
| lands, housing and                             | Develop smart and                    | No. of ablution blocks       | Constructed        | 3         | 4000          |  |  |  |
| urban development                              | green towns                          | No. of boda boda sheds       | Constructed        | 6         | 300           |  |  |  |
|                                                |                                      | No. of ECDE Classes          | Constructed        | 1         | 50            |  |  |  |
|                                                |                                      | No. of ECDE toilet           | Constructed        | 2         | 100           |  |  |  |
| Education and                                  | Employable youths and                | No. of stadiums              | Rennovations       | 1         | 10000         |  |  |  |
| social services                                | entreprenuers                        | No. of social halls          | Rennovated         | 1         | 2000          |  |  |  |
|                                                |                                      | No. of dispensaries          | Rennovated         | 3         | 2500          |  |  |  |
| Medical services                               | Access to quality and                | No. of health centres        | Rennovated         | 1         | 3000          |  |  |  |
| and public health                              | affordable health care               | No. of CHVs                  | Trained            | 34        | 6000          |  |  |  |
| County<br>administration and<br>public service | Proper governance and accountability | Total no. of projects        | Initiated          | 69        |               |  |  |  |